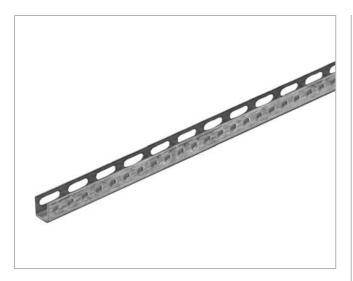

## Description

RPA is a strong steel rail in 30 x 30 x 3.0 x 2000 mm hot-dip galvanized sheet (Z 275).

Suitable in connection with suspension, e.g. for supporting rectangular ducts.

RPA is provided with circular holes on one side and elongated on the other side and is therefore very flexible in connection with suspension.