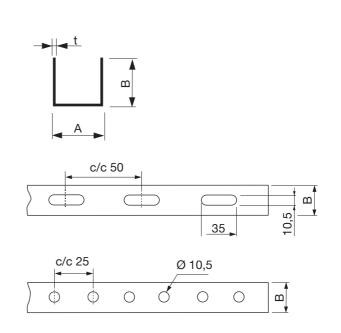

**Dimensions** 

## Channel

Type approval 2296/CPR/792

| Dim |    | Lenath         | Туре | t    |  |
|-----|----|----------------|------|------|--|
| Α   | В  | Length<br>[mm] | 71   | [mm] |  |
| 30  | 30 | 2000           | SLOT | 3    |  |
| 30  | 30 | 2000           | SLOT | 2    |  |